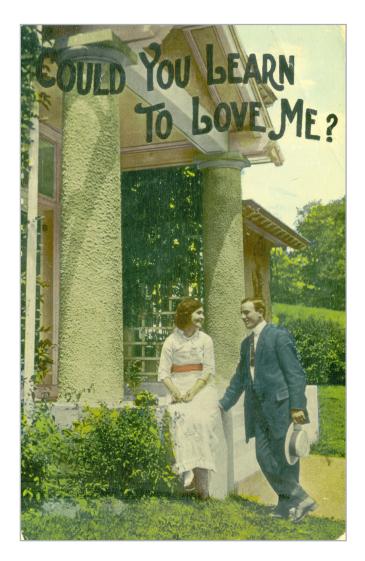

Do you know how your mother and father met each other?

Ann: No. If I knew, I don't remember.

Mike and Sophie, c 1917

**Ellen**: I remember stories from the letters that Aunt Frannie had translated. Grandpa wrote love letters to Baba. I don't remember the stories, but I still have the letters.

Ann: I would love to see those letters.

-40- A Legacy of Love

Ellen: I have a Grandpa file.

So your parents came over here and met each other, and courted each other. And then they got married, in New York.

Postcards from Mike to Sophie, c 1913

"My darling, I am writing to you and saying I am doing fine but missing you very much. My golden heart, I wish it was Sunday when I will see you. My darling, I thought about you all day.What are you doing? How are you feeling?

Kisses, Axler.

P.S. Tell your mom I say hello."

Miss J. Saslawsky % Bearl villa 106 Straiton av: arverne Id.

See translation above

-42- A Legacy of Love